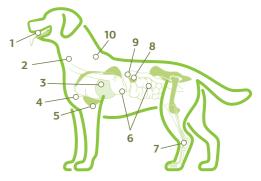

CANINE FORMULA OVERVIEW

 VF Bio-Dent\*
Canine Thyroid Support
Canine Hepatic Support VF Antronex\*
VF Thymex\*
Canine Cardiac Support
Canine Enteric Support
Canine Musculoskeletal Support Canine Flex Support 8 Canine Renal Support 9 Canine Adrenal Support 10 Canine Dermal Support

Multisystem Support Formulas Canine Hemp Oil Complex" Canine Immune System Support

port Canine Whole Body Support VF Hemp Oil VF Omega-3